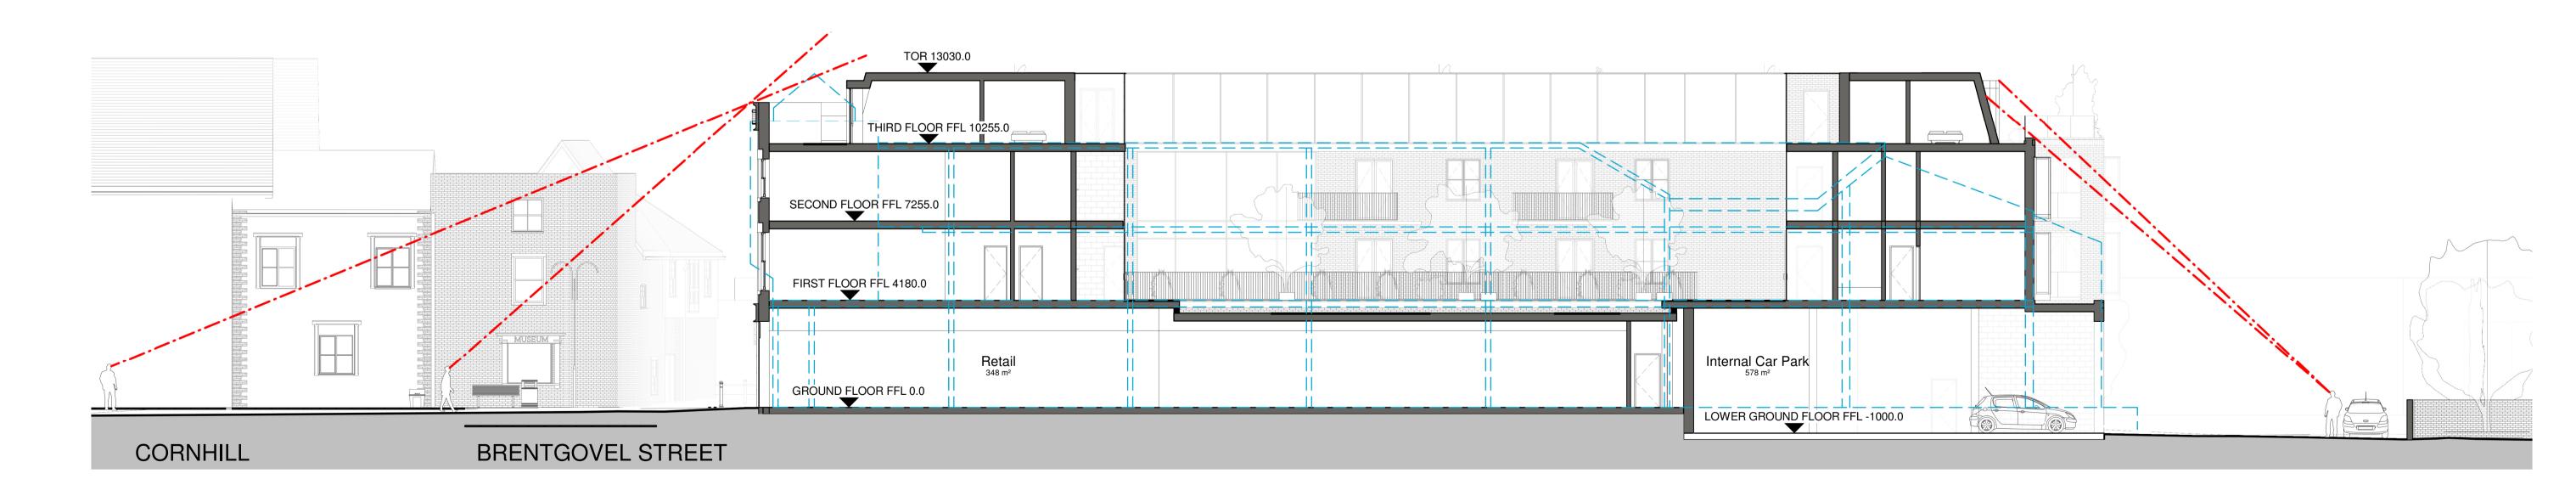

## **PROPOSED SECTION 2**

1:125

| revisions: D 26/03/19 LP Planning; second floor layout amended - total number of flats reduced to 48 | Knightspur Homes Limited                                          |                                                                                                                                                                                                                                                           |
|------------------------------------------------------------------------------------------------------|-------------------------------------------------------------------|-----------------------------------------------------------------------------------------------------------------------------------------------------------------------------------------------------------------------------------------------------------|
| C 18/03/19 LP Planning - sight lines added B 13/12/18 LP Planning                                    | Cornhill Walk                                                     | pwparchitect                                                                                                                                                                                                                                              |
| ——————————————————————————————————————                                                               | Bury St Edmunds                                                   |                                                                                                                                                                                                                                                           |
|                                                                                                      | drawing information title:                                        | PROPOSED SECTIONS  PWP Architects Ltd 61 South Street, Havant, Hampshire PO9 t: 02392 482494 f: 02392 481152                                                                                                                                              |
|                                                                                                      | status:<br>date:                                                  | Planning e: design@pwp-architects.com 14/02/18 w: www.pwp-architects.com                                                                                                                                                                                  |
|                                                                                                      | scale:<br>drawn:                                                  | As indicated job: dwg: rev:                                                                                                                                                                                                                               |
|                                                                                                      | C 18/03/19 LP Planning - sight lines added B 13/12/18 LP Planning | revisions: D 26/03/19 LP Planning; second floor layout amended - total number of flats reduced to 48  C 18/03/19 LP Planning - sight lines added B 13/12/18 LP Planning A 15/02/18 LP Planning  Bury St Edmunds drawing information title:  Status: date: |