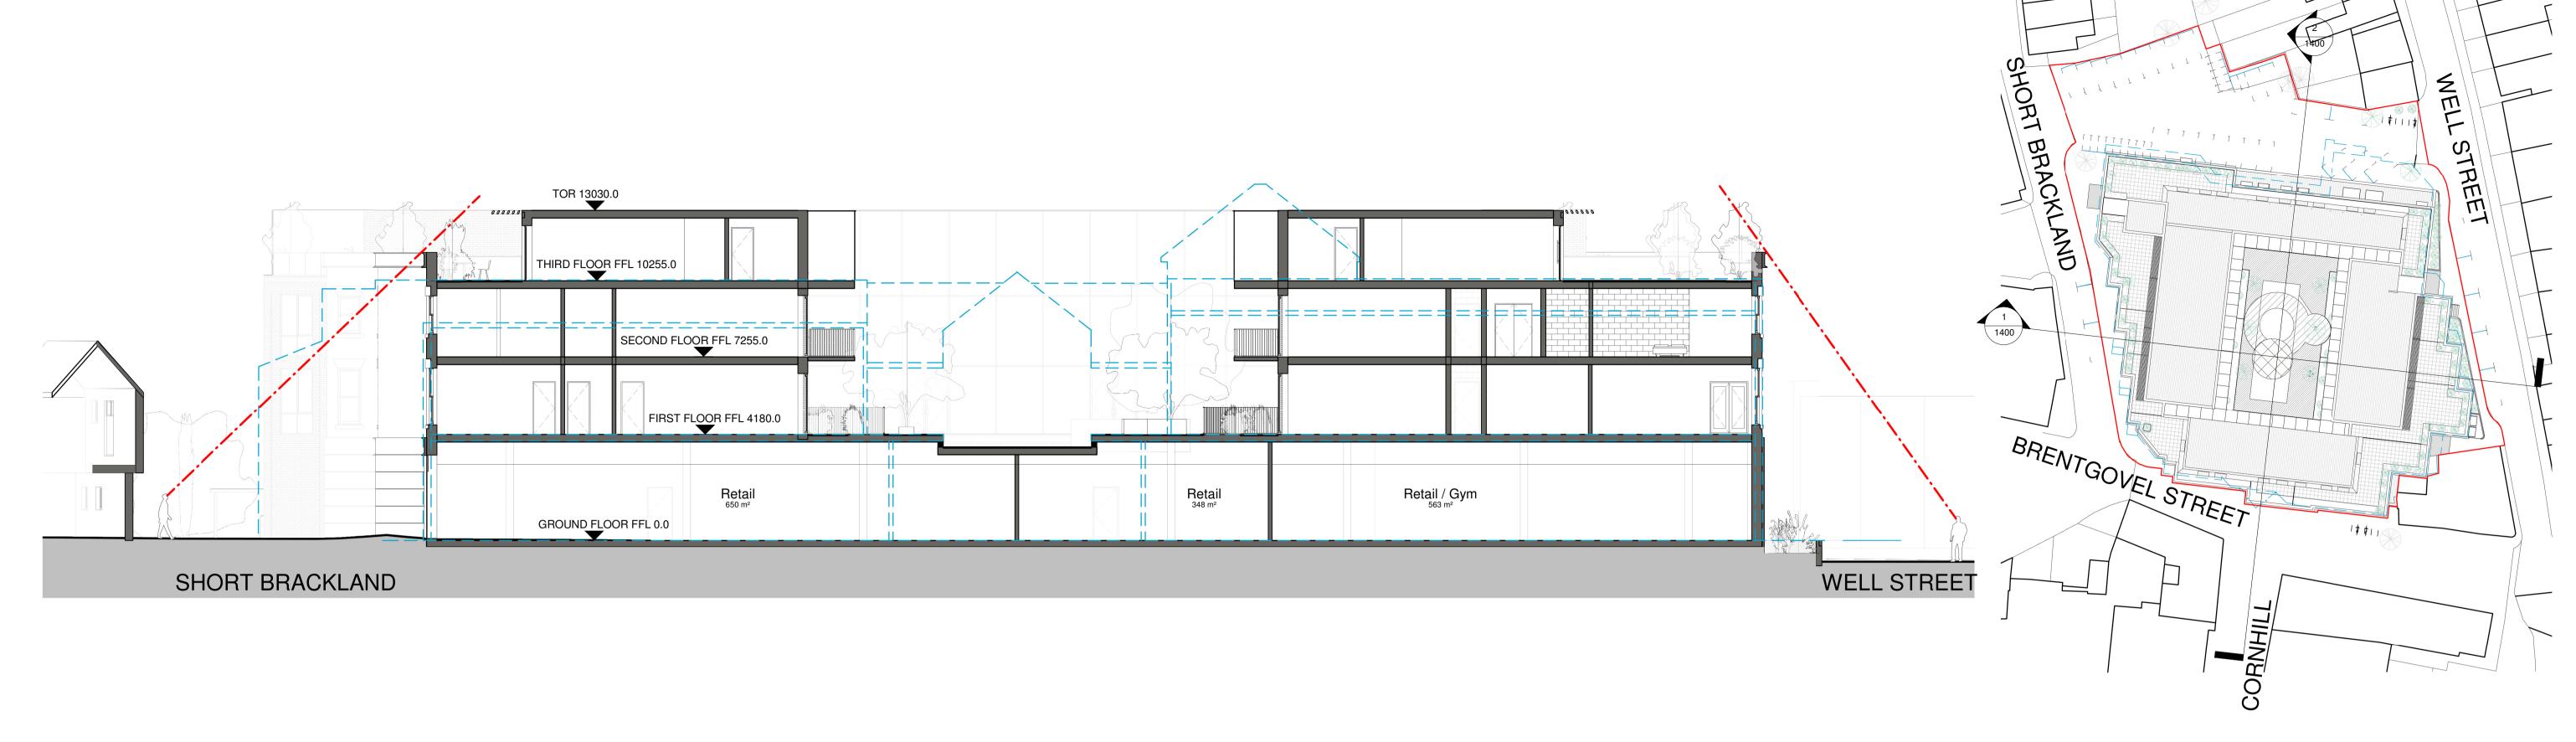

PROPOSED SECTION 1 1:125 **LEGEND** 1 : 500



## **PROPOSED SECTION 2**

1:125

| revisions: D 26/03/19 LP Planning; second floor layout amended - total number of flats reduced to 48 | Knightspur Homes Limited                                          |                                                                                                                                                                                                                                                           |
|------------------------------------------------------------------------------------------------------|-------------------------------------------------------------------|------------------------------------------------------------------------------------------------------------------------